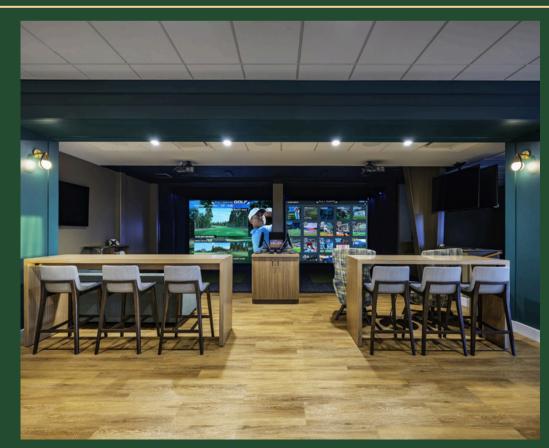

## <u>LIGHTED DRIVING RANGE</u>

We're excited to share that we're adding professional lighting to our driving range, allowing for extended hours and a more flexible practice experience. The lighted range will offer a great new option for evening golfers.

To complete the installation, the driving range will be fully closed on the following dates: April 14th, 15th, 16th, 21st, 22nd, and 23rd.

## **REGULAR RANGE HOURS OF OPERATION**

Open Daily: Sunrise – 9:00 PM Early Close on Tuesdays: Sunrise – 5:00 PM