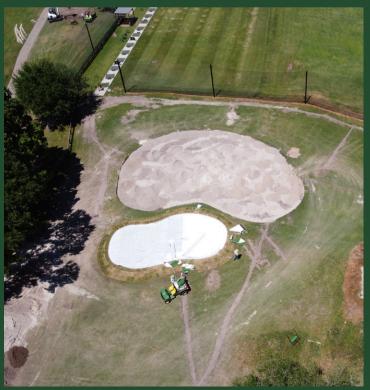

## SHORT GAME IMPROVEMENTS

Work is underway for a new larger chipping green and sand bunker in our short game practice area. These upgrades are part of our effort to create the best practice facility in town, giving our customers more space and better conditions to fine tune every part of their game.

Estimated time for completion and opening is mid June.