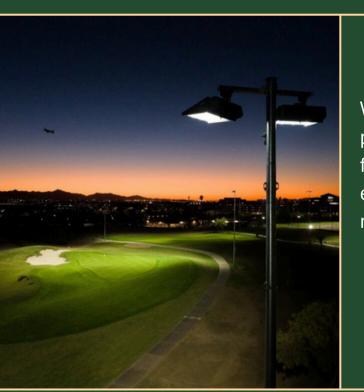

## <u>LIGHTED DRIVING RANGE</u>

We're excited to share that we're adding professional lighting to our driving range, allowing for extended hours and a more flexible practice experience. The lighted range will offer a great new option for evening golfers.

To complete the installation, the driving range will be fully closed on the following dates: April 14th, 15th, 16th, 21st, 22nd, and 23rd.

## **REGULAR RANGE HOURS OF OPERATION**

Open Daily: Sunrise – 9:00 PM Early Close on Tuesdays: Sunrise – 5:00 PM