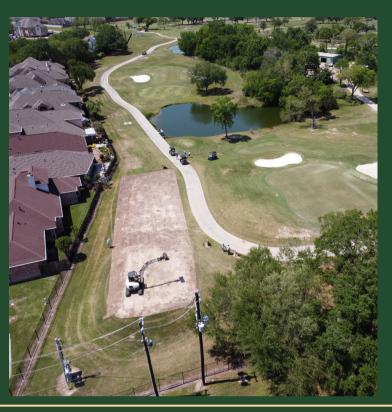

## SHORT GAME IMPROVEMENTS

Work is underway for a new larger chipping green and sand bunker in our short game practice area. These upgrades are part of our effort to create the best practice facility in town, giving our customers more space and better conditions to fine tune every part of their game.

Estimated time for completion and opening is mid June.