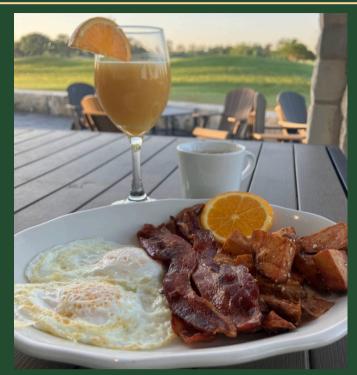

### LITTLE MEADOW KITCHEN & COCKTAILS NEW HOURS

## <u>Breakfast</u> <u>Offerings</u>

Little Meadow is now open 7 days a week!

Breakfast and lunch menu Monday / Tuesday from 7:00am - 2:30pm

# LITTLE MEADOW KITCHEN & COCKTAILS HOURS OF OPERATION

Little Meadow is now serving breakfast Monday through Saturday starting at 7:00 AM, making it the perfect stop before your round-or just to kick off your day right.

Join us on Sundays at 10:30 AM for brunch, featuring a rotating selection of favorites and weekend specials.

| MONDAY    | 7AM – 2:30PM  |
|-----------|---------------|
| TUESDAY   | 7AM – 2:30PM  |
| WEDNESDAY | 7AM – 9PM     |
| THURSDAY  | 7AM - 9PM     |
| FRIDAY    | 7AM – 9PM     |
| SATURDAY  | 7AM – 9PM     |
| SUNDAY    | 10:30AM – 9PM |